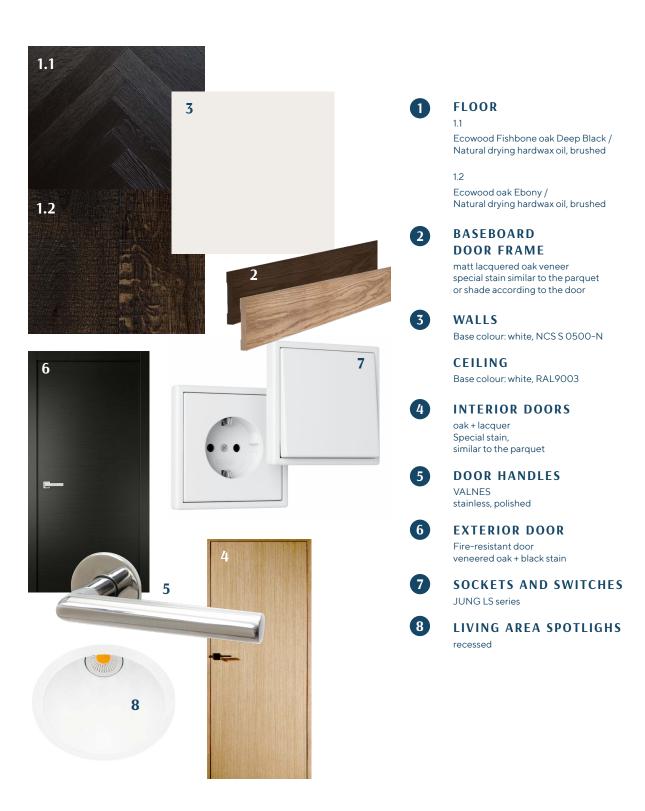

INTERIOR FINISHING PACKAGE 6

## PLAYFUL DARK

PROKAPITAL

## LIVING AREA, HALL, KITCHEN



2



## BATHROOM



- 1 FLOOR, WALLS
  LEONARDO Overcome
  Dark Grey
  60x60 cm
- 2 BATHROOM SPOTLIGHTS

Recessed

- THERMOSTATIC
  SHOWER FAUSET SET
  HANSGROHE Axor
  - chrome

    SHOWER WALL
- clear glass

  SHOWER DRAIN tiled

WER DRAIN
4



- 1 SINK FAUCET
  HANSGROHE Axor One chrome
- 2 SINK
  FLAMINIA
  AppLight 6047
  glossy white
- DRAIN
  10x10 cm
- 4 SMALL SINK
  VILLEROY & BOCH
  Handwashbaisin Memento 2.0
- 5 WC FLUSH BUTTON
  GEBERIT
  polished chrome, matte chrome

5

- 6 SIPHON

  HANSGROHE Axor Flowstar S
  chrome
- 7 TOILET BOWL

  TOTO RP Soft-Close Slim
  wall mounted



## BATHROOM



1 SHOWER SET WITH BATHTUB FAUCET

HANSGROHE Axor chrome

- 2 BATHTUB

  VILLEROY & BOCH

  Squaro Edge 12 Quaryl®

  white acrylic

  front and side panels

  white acrylic
- BATHTUB F