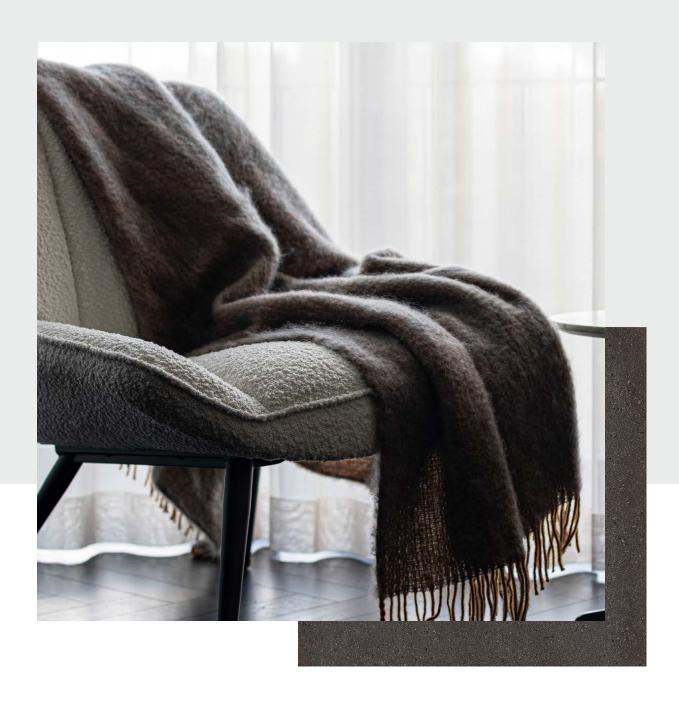

INTERIOR FINISHING PACKAGE 6

## PLAYFUL DARK

PROKAPITAL

## LIVING AREA, HALL, KITCHEN



2



## BATHROOM



- 1 FLOOR, WALLS
  LEONARDO Overcome
  Dark Grey
  60x60 cm
- 2 BATHROOM SPOTLIGHTS

Recessed

- THERMOSTATIC
  SHOWER FAUSET SET
  HANSGROHE Axor
  - chrome

    SHOWER WALL
- clear glass

  SHOWER DRAIN tiled

WER DRAIN
4



- 1 SINK FAUCET
  HANSGROHE Axor One chrome
- 2 SINK
  FLAMINIA
  AppLight 6047
  glossy white
- DRAIN
  10x10 cm
- 4 SMALL SINK
  VILLEROY & BOCH
  Handwashbaisin Memento 2.0
- 5 WC FLUSH BUTTON
  GEBERIT
  polished chrome, matte chrome

5

- 6 SIPHON

  HANSGROHE Axor Flowstar S
  chrome
- 7 TOILET BOWL

  TOTO RP Soft-Close Slim
  wall mounted



## BATHROOM



1 SHOWER SET WITH BATHTUB FAUCET

HANSGROHE Axor chrome

- 2 BATHTUB

  VILLEROY & BOCH

  S