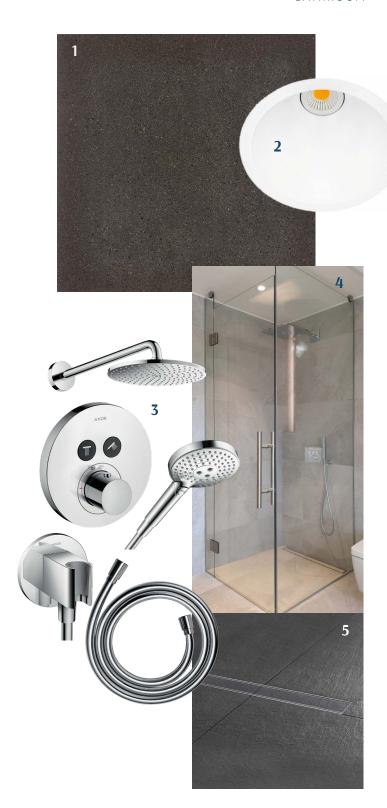

## BATHROOM

- 1 FLOOR, WALLS
  LEONARDO Overcome
  Dark Grey
  60x60 cm
- 2 BATHROOM SPOTLIGHTS

Recessed

- THERMOSTATIC
  SHOWER FAUSET SET
  HANSGROHE Axor
  - chrome

    SHOWER WALL
- clear glass

  SHOWER DRAIN tiled

WER DRAIN
4

- 1 SINK FAUCET
  HANSGROHE Axor One chrome
- 2 SINK
  FLAMINIA
  AppLight 6047
  glossy white
- DRAIN
  10x10 cm
- 4 SMALL SINK
  VILLEROY & BOCH
  Handwashbaisin Memento 2.0
- 5 WC FLUSH BUTTON
  GEBERIT
  polished chrome, matte chrome