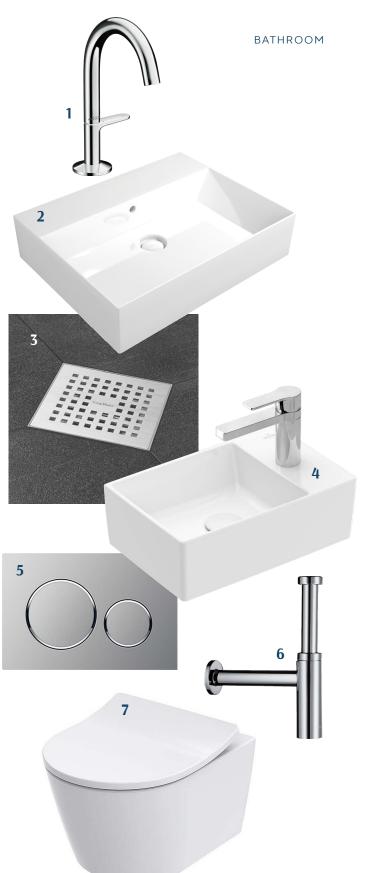

WER DRAIN
4

- 1 SINK FAUCET
  HANSGROHE Axor One chrome
- 2 SINK
  FLAMINIA
  AppLight 6047
  glossy white
- DRAIN
  10x10 cm
- 4 SMALL SINK
  VILLEROY & BOCH
  Handwashbaisin Memento 2.0
- 5 WC FLUSH BUTTON
  GEBERIT
  polished chrome, matte chrome

5

- 6 SIPHON

  HANSGROHE Axor Flowstar S
  chrome
- 7 TOILET BOWL

  TOTO RP Soft-Close Slim
  wall mounted