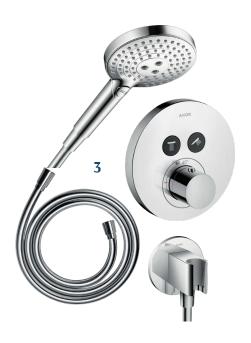

## BATHROOM

- 1 FLOOR, WALLS
  LEONARDO Overcome
  Dark Grey
  60x60 cm
- 2 BATHROOM SPOTLIGHTS

Recessed

- THERMOSTATIC
  SHOWER FAUSET SET
  HANSGROHE Axor
  - chrome

    SHOWER WALL
- clear glass

  SHOWER DRAIN tiled