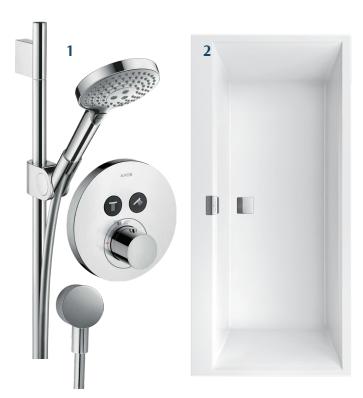

## BATHROOM

1 SHOWER SET WITH BATHTUB FAUCET

HANSGROHE Axor chrome

- 2 BATHTUB

  VILLEROY & BOCH

  Squaro Edge 12 Quaryl®

  white acrylic

  front and side panels

  white acrylic
- BATHTUB FAUCET
  WITH HAND SHOWER

HANSGROHE Axor chrome

6

The developer reserves the right to make changes to the interior finishing packages by offering the customer a similar product at the same price. All images are illustrative.