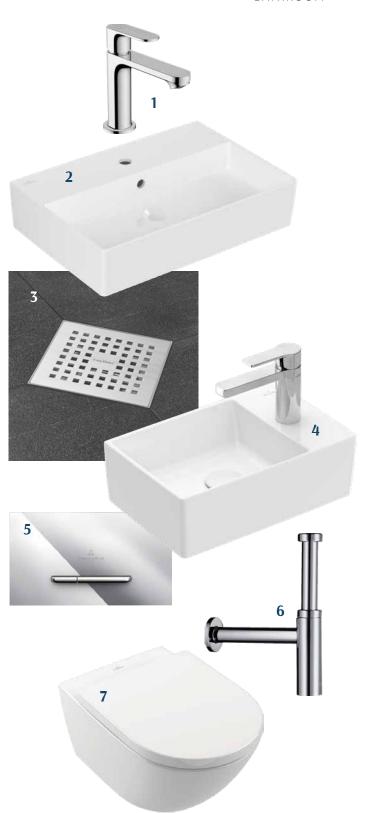

## BATHROOM

- 1 SINK FAUCET
  HANSGROHE Rebris S
  chrome
- 2 SINK
  VILLEROY & BOCH
  Memento 2.0 Rectangle
- 3 DRAIN 10x10 cm
- 4 SMALL SINK
  VILLEROY & BOCH
  Memento 2.0 handwashbaisin
- WC FLUSH BUTTON
  VILLEROY & BOCH
  ViConnect chrome

5

- 6 SIPHON

  HANSGROHE Flowstar S
  chrome
- 7 TOILET BOWL
  VILLEROY & BOCH
  Subway 3.0