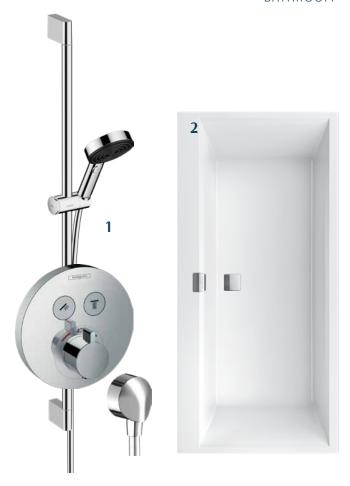

## BATHROOM

1 SHOWER SET WITH BATHTUB FAUCET

HANSGROHE chrome

2 BATHTUB

VILLEROY & BOCH

Squaro Edge 12 Quaryl®

front and side panels

white acrylic

chrome

BATHTUB FAUCET
WITH HAND SHOWER
HANSGROHE

6

The developer reserves the right to make changes to the interior finishing packages by offering the customer a similar product at the same price. All images are illustrative.