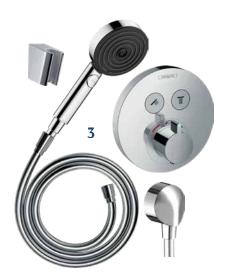

## BATHROOM

- 1 FLOOR, WALLS
  ITALGRANITI Shale Dark
  60x60cm matte
- 2 BATHROOM SPOTLIGHTS recessed
- THERMOSTATIC
  SHOWER FAUSET SET
  HANSGROHE
  chrome
- 4 SHOWER WALL clear glass
- 5 SHOWER DRAIN tiled