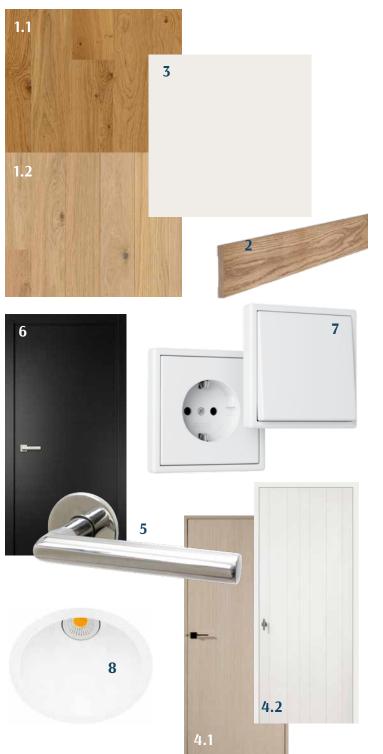

### LIVING AREA, HALL, KITCHEN

1 FLOOR

.1 1.2

Boen Gent oak / Boen Gent oak / Animoso matt lacquer Animoso pure matt lacquer, brushed

2 BASEBOARD DOOR FRAME

> matt lacquered oak veneer special stain similar to the parquet or shade according to the door

WALLS
basic colour - white, NCS S 0500-N

**CEILING** 

basic colour - white, RAL9003

4 INTERIOR DOORS

4.1 4.2
oak + lacquer milled special stain, white with stripes

2

similar to the parquet

5 DOOR HANDLES

VALNES stainless, polished

6 EXTERIOR DOOR

fire-resistant door veneered oak + black stain

7 SOCKETS AND SWITCHES

JUNG LS series

8 LIVING AREA SPOTLIGHS

recessed

The developer reserves the right to make changes to the interior finishing packages by offering the customer a similar product at the same price. All images are illustrative.