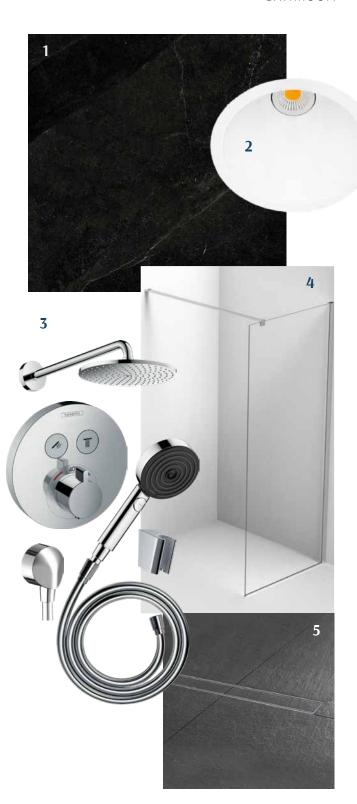

## BATHROOM

- 1 FLOOR, WALLS
  ITALGRANITI Shale Dark
  60x60cm matte
- 2 BATHROOM SPOTLIGHTS recessed
- THERMOSTATIC
  SHOWER FAUSET SET
  HANSGROHE
  chrome
- 4 SHOWER WALL clear glass
- 5 SHOWER DRAIN tiled