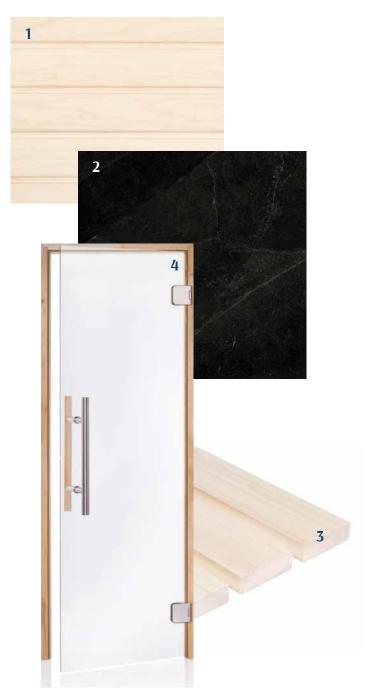

## SAUNA

- 1 WALLS/CEILING aspen plywood
- FLOOR
  ITALGRANITI Shale Dark
  60x60cm matte
- 3 SAUNA BENCH aspen board
- 4 SAUNA DOOR aspen door handle clear glass

8