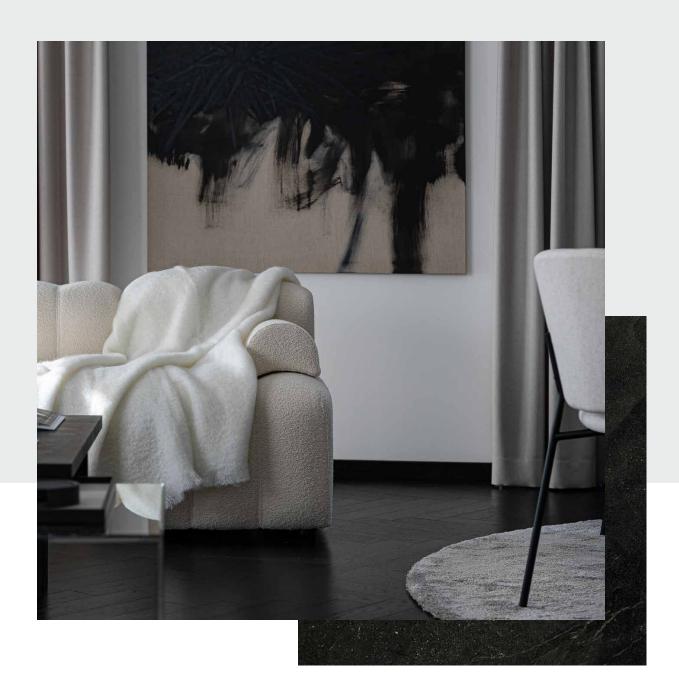

# DARK SHALE

WITH SAUNA

### LIVING AREA, HALL, KITCHEN

1 FLOOR

.1 1.2

Boen Gent oak / Boen Gent oak / Animoso matt lacquer Animoso pure matt lacquer, brushed

2 BASEBOARD DOOR FRAME

> matt lacquered oak veneer special stain similar to the parquet or shade according to the door

WALLS
basic colour - white, NCS S 0500-N

**CEILING** 

basic colour - white, RAL9003

4 INTERIOR DOORS

4.1 4.2
oak + lacquer milled special stain, white with stripes

2

similar to the parquet

5 DOOR HANDLES

VALNES stainless, polished

6 EXTERIOR DOOR

fire-resistant door veneered oak + black stain

7 SOCKETS AND SWITCHES

JUNG LS series

8 LIVING AREA SPOTLIGHS

recessed

The developer reserves the right to make changes to the interior finishing packages by offering the customer a similar product at the same price. All images are illustrative.