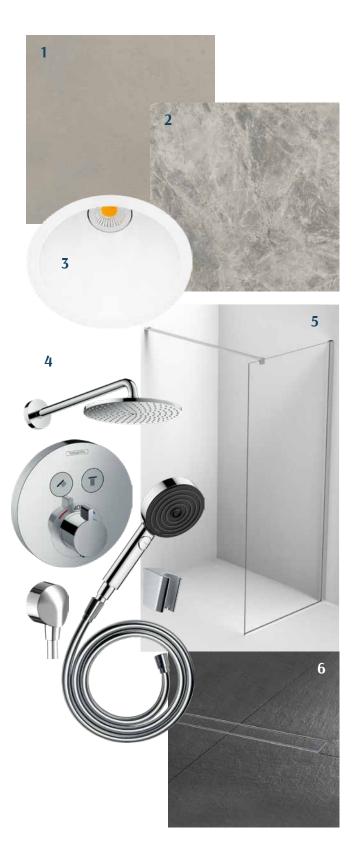

#### BATHROOM

The developer reserves the right to make changes to the interior finishing packages by offering the customer a similar product at the same price. All images are illustrative.

## KALARANNA

SINK FAUCET HANSGROHE Rebris S chrome

SINK VILLEROY & BOCH Memento 2.0 Rectangle

**DRAIN** 10x10 cm

**SMALL SINK** VILLEROY & BOCH Handwashbaisin Memento 2.0

WC FLUSH BUTTON VILLEROY & BOCH ViConnect chrome

5

SIPHON HANSGROHE Flowstar S chrome

**TOILET BOWL** VILLEROY & BOCH Subway 3.0

The developer reserves the right to make changes to the interior finishing packages by offering the customer a similar product at the same price. All images are illustrative.