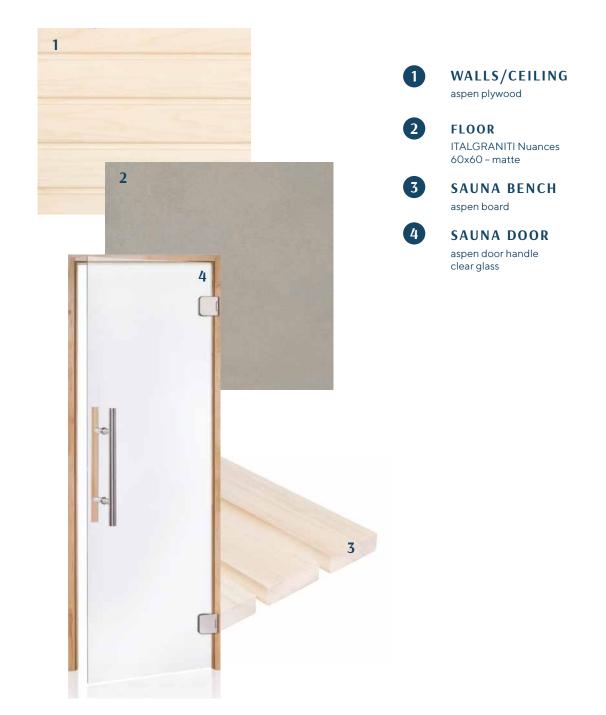

A





SINK FAUCET HANSGROHE Rebris S chrome

SINK VILLEROY & BOCH Memento 2.0 Rectangle

**DRAIN** 10x10 cm

**SMALL SINK** VILLEROY & BOCH Handwashbaisin Memento 2.0

WC FLUSH BUTTON VILLEROY & BOCH ViConnect chrome

5

SIPHON HANSGROHE Flowstar S chrome

**TOILET BOWL** VILLEROY & BOCH Subway 3.0

The developer reserves the right to make changes to the interior finishing packages by offering the customer a similar product at the same price. All images are illustrative.



## KALARANNA

### BATHROOM





3

VILLEROY & BOCH Squaro Edge 12 Quaryl® front and side panels white acrylic



6

PACKAGE 2



The developer reserves the right to make changes to the interior finishing packages by offering the customer a similar product at the same price. All images are illustrative.





### SAUNA



8