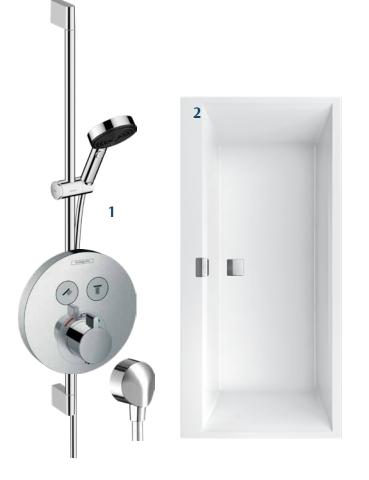

### BATHROOM

3

VILLEROY & BOCH Squaro Edge 12 Quaryl® front and side panels white acrylic

6

PACKAGE 2

The developer reserves the right to make changes to the interior finishing packages by offering the customer a similar product at the same price. All images are illustrative.