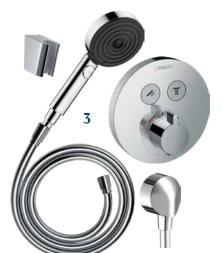

### BATHROOM

3

VILLEROY & BOCH Squaro Edge 12 Quaryl® front and side panels white acrylic

6

PACKAGE 2

The developer reserves the right to make changes to the interior finishing packages by offering the customer a similar product at the same price. All images are illustrative.