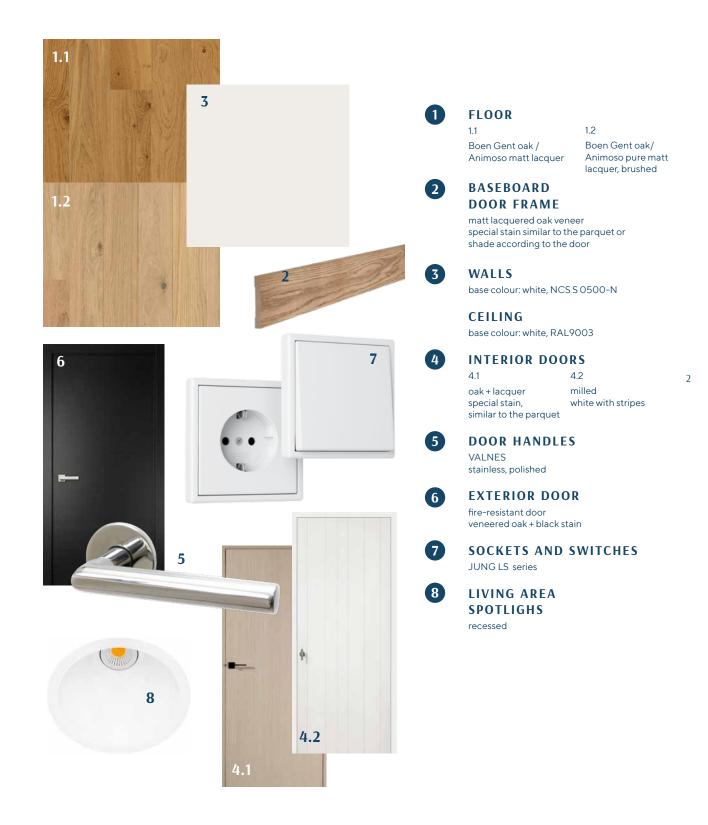

# INTERIOR FINISHING PACKAGE 2 MARBLE EXPERIENCE

### WITH SAUNA





#### LIVING AREA, HALL, KITCHEN



PROKAPITAL



#### BATHROOM





The developer reserves the right to make changes to the interior finishing packages by offering the customer a similar product at the same price. All images are illustrative.



## KALARANNA





SINK FAUCET HANSGROHE Rebris S chrome

SINK VILLEROY & BOCH Memento 2.0 Rectangle

**DRAIN** 10x10 cm

**SMALL SINK** VILLEROY & BOCH Handwashbaisin Memento 2.0

WC FLUSH BUTTON VILLEROY & BOCH ViConnect chrome

5

SIPHON HANSGROHE Flowstar S chrome

**TOILET BOWL** VILLEROY & BOCH Subway 3.0

The developer reserves the right to make changes to the interior finishing packages by offering the customer a similar product at the same price. All images are illustrative.



## KALARANNA

### BATHROOM





3

VILLEROY & BOCH Squaro Edge 12 Quaryl® front and side panels