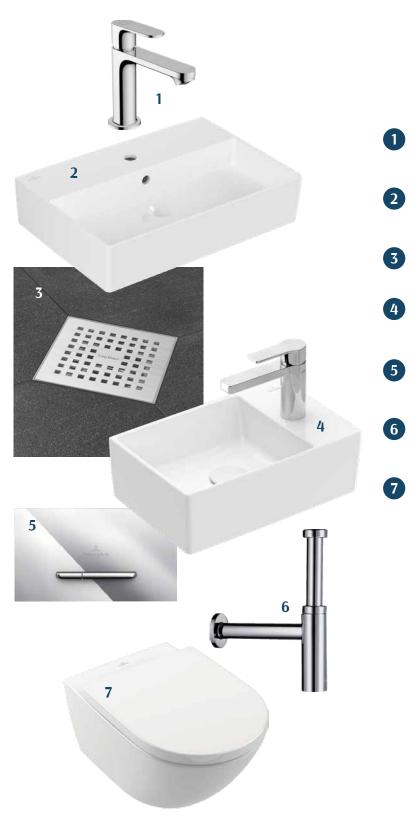

## KALARANNA

SINK FAUCET HANSGROHE Rebris S chrome

SINK VILLEROY & BOCH Memento 2.0 Rectangle

**DRAIN** 10x10 cm

**SMALL SINK** VILLEROY & BOCH Handwashbaisin Memento 2.0

WC FLUSH BUTTON VILLEROY & BOCH ViConnect chrome

5

SIPHON HANSGROHE Flowstar S chrome

**TOILET BOWL** VILLEROY & BOCH Subway 3.0

The developer reserves the right to make changes to the interior finishing packages by offering the customer a similar product at the same price. All images are illustrative.