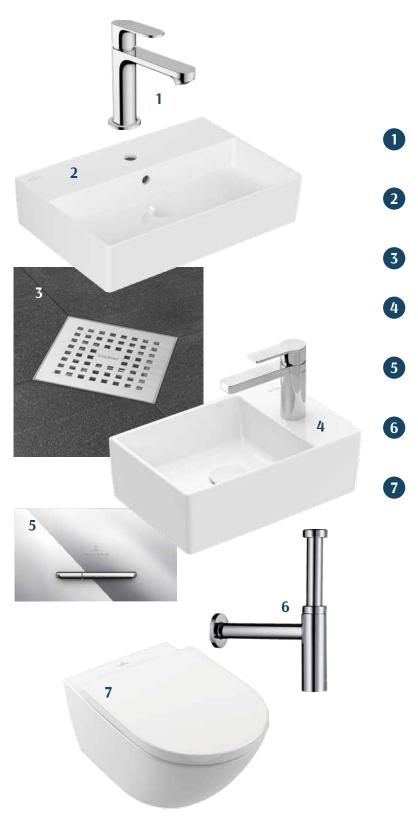

# KALARANNA

SINK FAUCET HANSGROHE Rebris S chrome

SINK VILLEROY & BOCH Memento 2.0 Rectangle

**DRAIN** 10x10 cm

**SMALL SINK** VILLEROY & BOCH Handwashbasin Memento 2.0

WC FLUSH BUTTON VILLEROY & BOCH ViConnect chrome

5

SIPHON HANSGROHE Flowstar S chrome

**TOILET BOWL** VILLEROY & BOCH Subway 3.0

The developer reserves the right to make changes to the interior finishing packages by offering the customer a similar product at the same price. All images are illustrative.