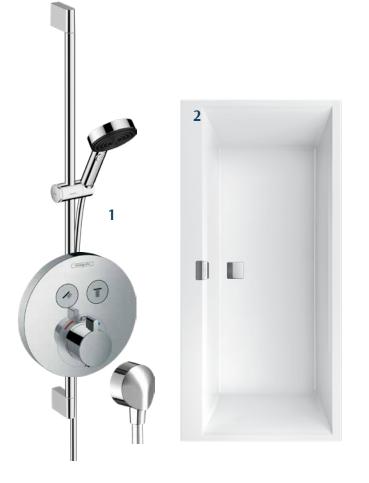

lar product at the same price. All images are illustrative.

PROKAPITAL



### BATHROOM





4

The developer reserves the right to make changes to the interior finishing packages by offering the customer a similar product at the same price. All images are illustrative.



# KALARANNA





SINK FAUCET HANSGROHE Rebris S chrome

SINK VILLEROY & BOCH Memento 2.0 Rectangle

**DRAIN** 10x10 cm

**SMALL SINK** VILLEROY & BOCH Handwashbasin Memento 2.0

WC FLUSH BUTTON VILLEROY & BOCH ViConnect chrome

5

SIPHON HANSGROHE Flowstar S chrome

**TOILET BOWL** VILLEROY & BOCH Subway 3.0

The developer reserves the right to make changes to the interior finishing packages by offering the customer a similar product at the same price. All images are illustrative.



### KALARANNA KVARTAL

### BATHROOM





### **BATHTUB FAUCET** WITH HAND SHOWER HANSGROHE

6

chrome

3



PROKAPITAL



### SAUNA



8

PROKAPITAL