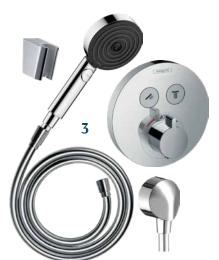

AL



### BATHROOM





4

The developer reserves the right to make changes to the interior finishing packages by offering the customer a similar product at the same price. All images are illustrative.



# KALARANNA





SINK FAUCET HANSGROHE Rebris S chrome

SINK VILLEROY & BOCH Memento 2.0 Rectangle

**DRAIN** 10x10 cm

**SMALL SINK** VILLEROY & BOCH Handwashbasin Memento 2.0

WC FLUSH BUTTON VILLEROY & BOCH ViConnect chrome

5

SIPHON HANSGROHE Flowstar S chrome

**TOILET BOWL** VILLEROY & BOCH Subway 3.0

The developer reserves the right to make changes to the interior finishing packages by offering the customer a similar product at the same price. All images are illustrative.



### KALARANNA KVARTAL

### BATHROOM





### **BATHTUB FAUCET** WITH HAND SHOWER HANSGROHE

6

chrome

3



PROKAPITAL



### SAUNA



8

PROKAPITAL