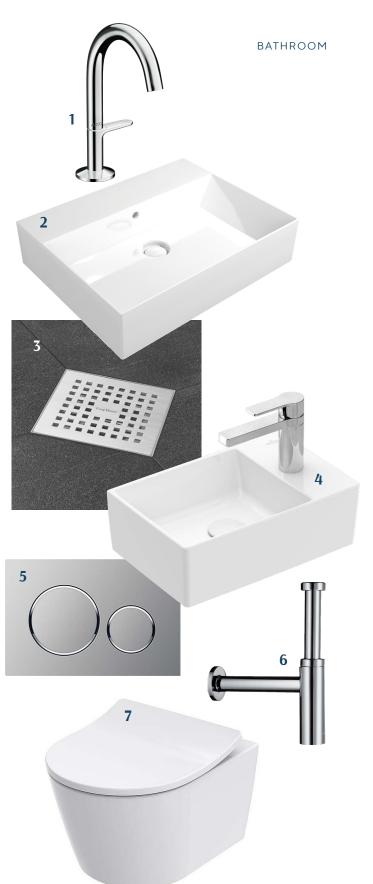

4

The developer reserves the right to make changes to the interior finishing packages by offering the customer a similar product at the same price. All images are illustrative.

- 1 SINK FAUCET
  HANSGROHE Axor One chrome
- 2 SINK
  FLAMINIA
  AppLight 6047
  glossy white
- DRAIN
  10x10 cm
- 4 SMALL SINK
  VILLEROY & BOCH
  Handwashbaisin Memento 2.0
- 5 WC FLUSH BUTTON
  GEBERIT
  matte chrome, polished chrome

5

- 6 SIPHON

  HANSGROHE Axor Flowstar S
  chrome
- 7 TOILET BOWL

  TOTO RP Soft-Close Slim
  wall mounted