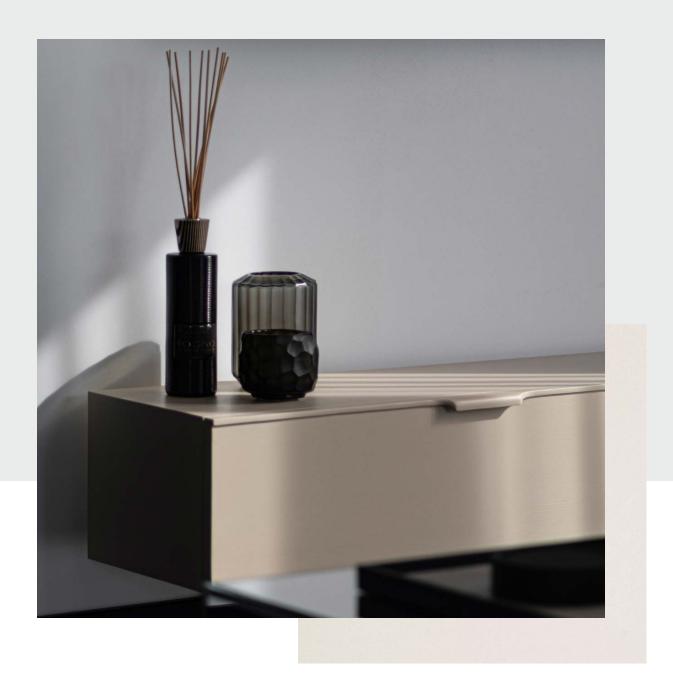

INTERIOR FINISHING PACKAGE 7

# WHITE SAND



## LIVING AREA, HALL, KITCHEN



2



### AT ADDITIONAL COST: LIVING AREA, HALL, KITCHEN



SOCKETS AND SWITCHES

JUNG LS series
matte graphite black

3

DOOR HANDLES

VALNES Ronny II
black



The developer reserves the right to make changes to the interior finishing packages by offering the customer a similar product at the same price. All images are illustrative.





## BATHROOM



- FLOOR, WALLS
  LEONARDO Icon
  Natural White
  60x60 cm
- 2 BATHROOM SPOTLIGHTS

recessed

- 3 THERMOSTATIC
  SHOWER FAUSET SET
  HANSGROHE Axor
  chrome
- 4 SHOWER WALL clear glass
- 5 SHOWER DRAIN tiled

4

The developer reserves the right to make changes to the interior finishing packages by offering the customer a similar product at the same price. All ima