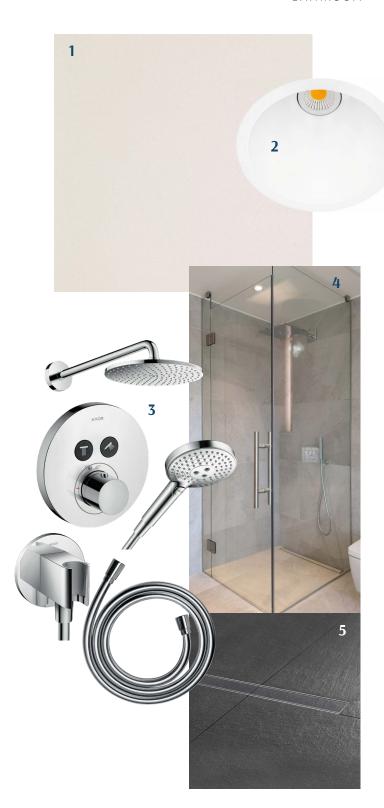

## BATHROOM

- FLOOR, WALLS
  LEONARDO Icon
  Natural White
  60x60 cm
- 2 BATHROOM SPOTLIGHTS

recessed

- 3 THERMOSTATIC
  SHOWER FAUSET SET
  HANSGROHE Axor
  chrome
- 4 SHOWER WALL clear glass
- 5 SHOWER DRAIN tiled

4

The developer reserves the right to make changes to the interior finishing packages by offering the customer a similar product at the same price. All images are illustrative.

- 1 SINK FAUCET
  HANSGROHE Axor One chrome
- 2 SINK
  FLAMINIA
  AppLight 6047
  glossy white
- DRAIN
  10x10 cm
- 4 SMALL SINK
  VILLEROY & BOCH
  Handwashbaisin Memento 2.0
- 5 WC FLUSH BUTTON
  GEBERIT
  matte chrome, polished chrome

5

- 6 SIPHON

  HANSGROHE Axor Flowstar S
  chrome
- 7 TOILET BOWL

  TOTO RP Soft-Close Slim
  wall mounted