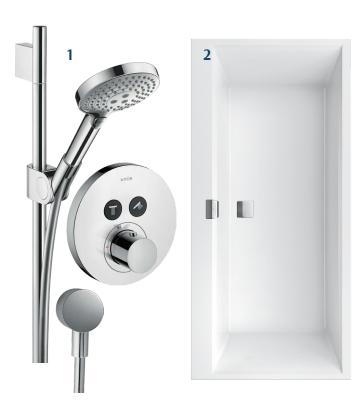

## BATHROOM

**SHOWER SET WITH BATHTUB FAUCET** 

> HANSGROHE Axor chrome

**BATHTUB** VILLEROY & BOCH Squaro Edge 12 Quaryl® front and side panels white acrylic

chrome

**BATHTUB FAUCET** WITH HAND SHOWER HANSGROHE Axor