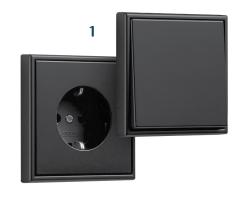

### AT ADDITIONAL COST: LIVING AREA, HALL, KITCHEN

SOCKETS AND SWITCHES

JUNG LS series
matte graphite black

3

DOOR HANDLES

VALNES Ronny II
black

The developer reserves the right to make changes to the interior finishing packages by offering the customer a similar product at the same price. All images are illustrative.