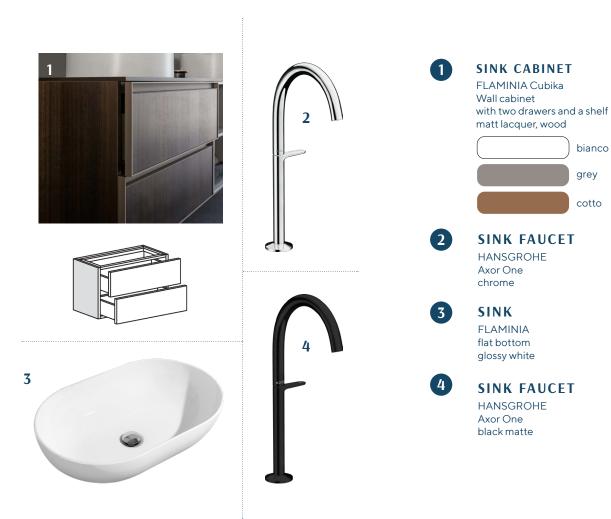

chrome, polished chrome

5

- 6 SIPHON

  HANSGROHE Axor Flowstar S
  chrome
- 7 TOILET BOWL

  TOTO RP Soft-Close Slim
  wall mounted



## BATHROOM



**SHOWER SET WITH BATHTUB FAUCET** 

> HANSGROHE Axor chrome

**BATHTUB** VILLEROY & BOCH Squaro Edge 12 Quaryl® front and side panels white acrylic

chrome

**BATHTUB FAUCET** WITH HAND SHOWER HANSGROHE Axor

6



The developer reserves the right to make changes to the interior finishing packages by offering the customer a similar product at the same price. All images are illustrative.



### AT ADDITIONAL COST: BATHROOM



7

The developer reserves the right to make changes to the interior finishing packages by offering the customer a similar product at the same price. All images are illustrative.





### AT ADDITIONAL COST: BATHROOM



8