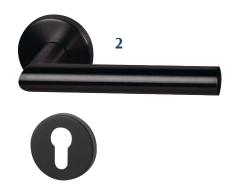

### AT ADDITIONAL COST: LIVING AREA, HALL, KITCHEN

SOCKETS AND SWITCHES

JUNG LS series
matte graphite black

3

DOOR HANDLES

VALNES Ronny II
black

The developer reserves the right to make changes to the interior finishing packages by offering the customer a similar product at the same price. All images are illustrative.