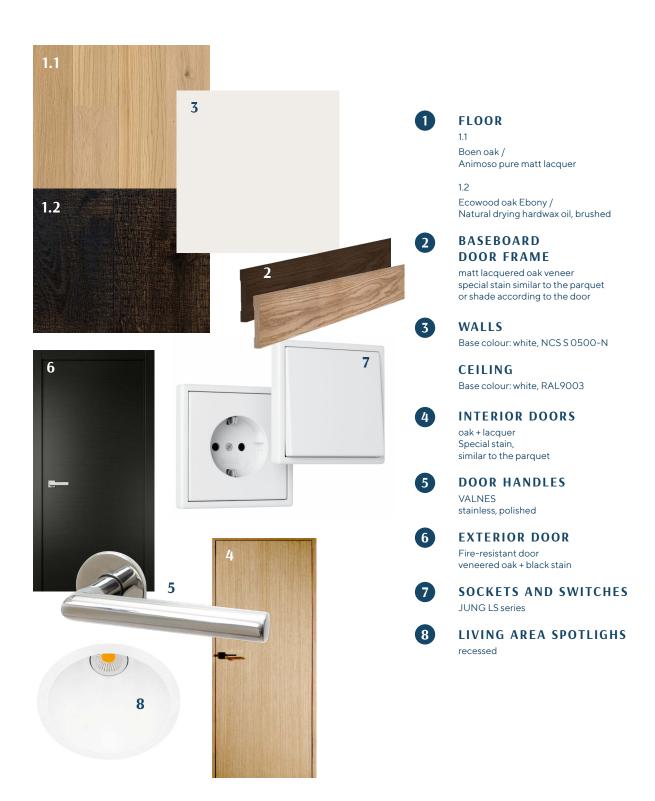

INTERIOR FINISHING PACKAGE 7

# WHITE SAND



## LIVING AREA, HALL, KITCHEN



2



### AT ADDITIONAL COST: LIVING AREA, HALL, KITCHEN



SOCKETS AND SWITCHES

JUNG LS series
matte graphite black

3

DOOR HANDLES

VALNES Ronny II
black



The developer reserves the right to make changes to the interior finishing packages by offering the customer a similar product at the same price. All images are illustrative.





## BATHROOM



- FLOOR, WALLS
  LEONARDO Icon
  Natural White
  60x60 cm
- 2 BATHROOM SPOTLIGHTS

recessed

- 3 THERMOSTATIC
  SHOWER FAUSET SET
  HANSGROHE Axor
  chrome
- 4 SHOWER WALL clear glass
- 5 SHOWER DRAIN tiled

4

The developer reserves the right to make changes to the interior finishing packages by offering the customer a similar product at the same price. All images are illustrative.





- 1 SINK FAUCET
  HANSGROHE Axor One chrome
- 2 SINK